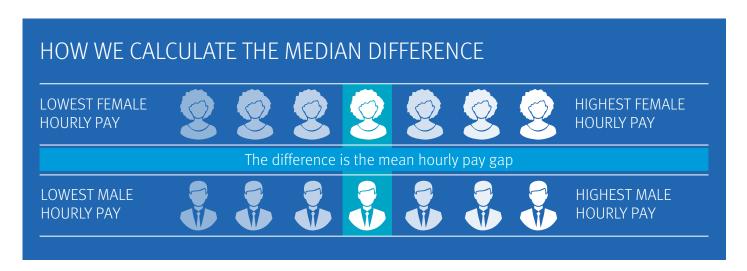

.....

MEDIAN PAY GAP is the difference between the pay or bonus of the 'middle' female colleague and the 'middle' male colleague when female and male colleagues are listed in order of pay.

EQUAL PAY is different from the Gender Pay Gap. Equal pay is about ensuring colleagues doing the exact same role get the same pay, whatever their gender.