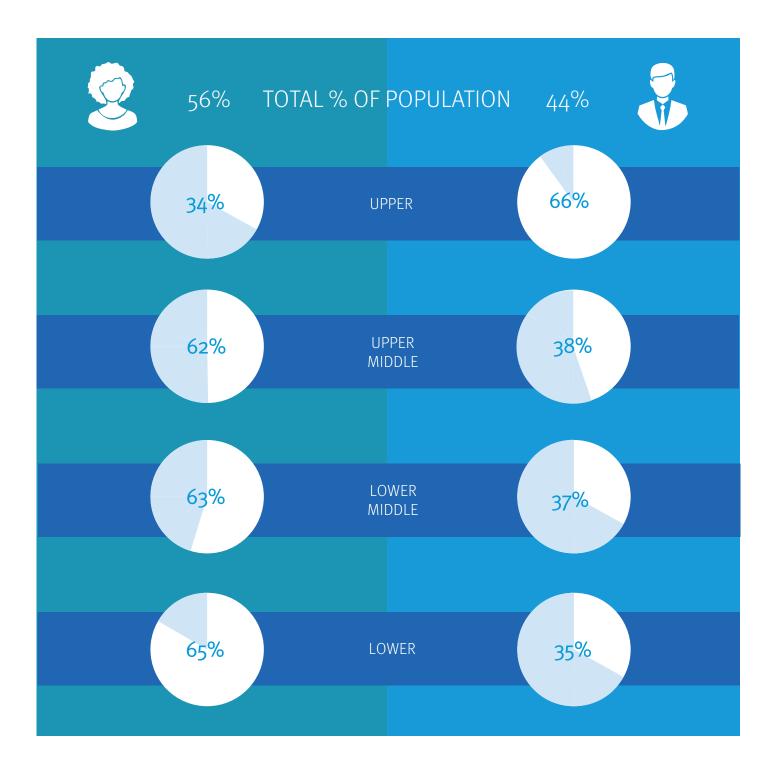

| 187                                                 | TOTAL EMPLOYEES  RECEIVED BONUS | 147                                               |
|-----------------------------------------------------|---------------------------------|---------------------------------------------------|
| f2088.22                                            | AVERAGEBONUS                    | £5328.02                                          |
| GENDER PAY<br>GAP <b>MEAN</b>                       | 9% 15.3%                        | GENDER PAY<br>GAP <b>MEDIAN</b>                   |
| BONUS PAY<br>GAP <b>MEAN</b>                        | 60.8%                           | BONUS PAY<br>GAP <b>MEDIAN</b>                    |
| PROPORTION OF<br>FEMALES RECEIVING<br>BONUS PAYMENT | 38% 30%                         | PROPORTION OF<br>MALES RECEIVING<br>BONUS PAYMENT |