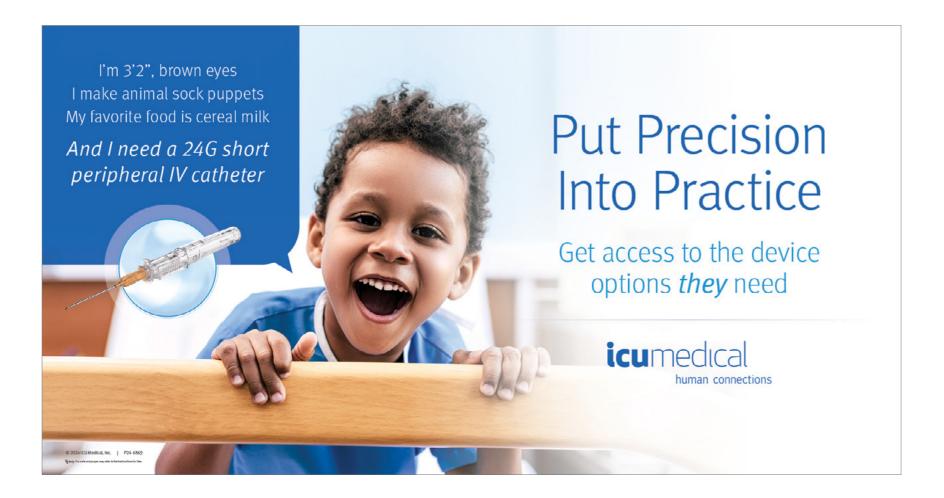

#### Disclaimer:

300x250

728x90

I'm 3'2", my favorite food is cereal milk... And I need a 24G PIVC

**₽** 

Get access to the device options *they* need

Learn More
icumedical

300x250