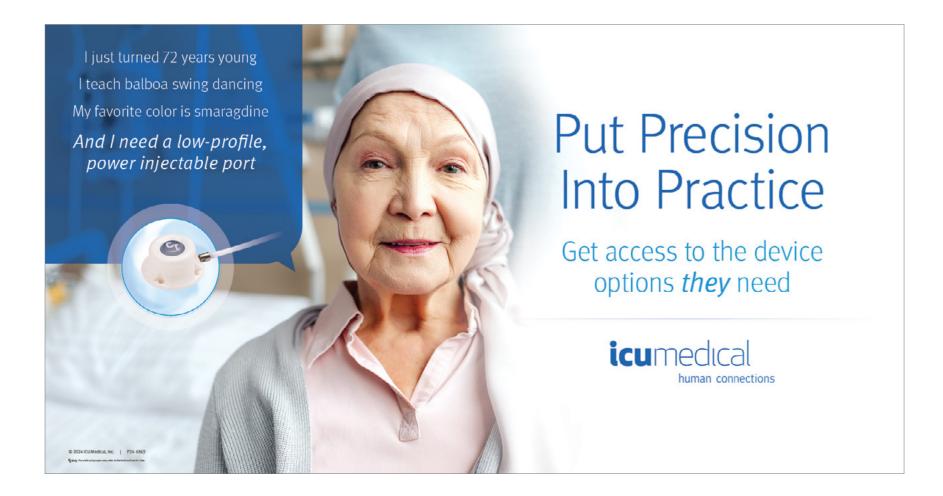

Get access to the device options *they* need

300x250

728x90

I'm 64 years young, teach swing dancing...
And I need a low-profile, power
injectable port

Get access to the device options *they* need

300x250

728x90