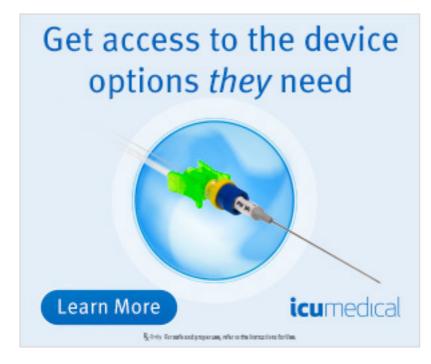

#### Disclaimer:

Viavalve

# Post Copy:

Your patients are unique. So when it comes to device selection, get the options they need from ICU Medical. From peripheral catheters, ports for complex therapies, or complementary products to enhance infection prevention and diagnostic stewardship, get the tools you need to put precision into practice with the device options your unique patients need.

Hashtags: #vascularaccess #catheter #PIVC