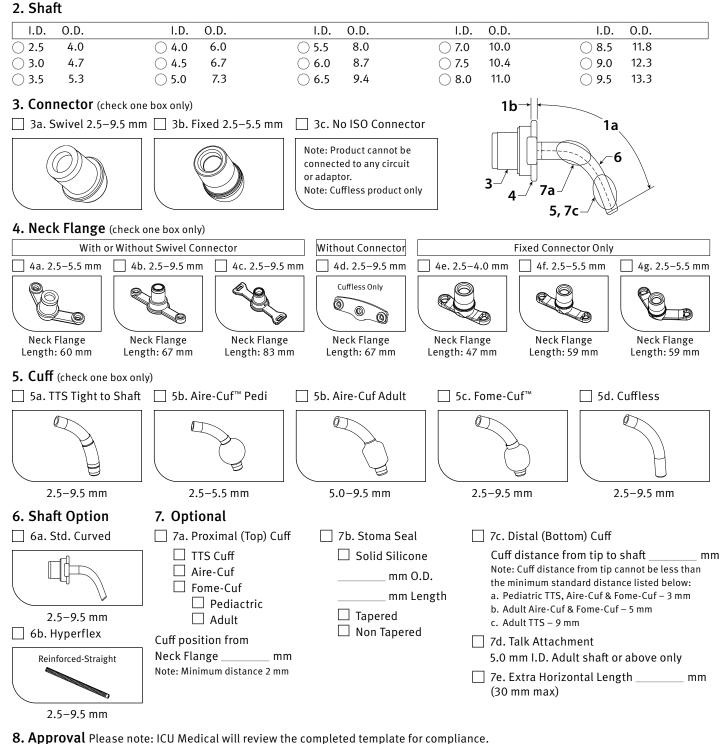

## 1. Shaft Length

1a. Shaft Length mm (30 mm min, 140 mm max) Shaft length measured at center line

Any required modifications will be made with the approval of a clinician.

| Hospital/Clinic                                                                                                                        |                                                                                                    |                                            |
|----------------------------------------------------------------------------------------------------------------------------------------|----------------------------------------------------------------------------------------------------|--------------------------------------------|
| Clinician Name                                                                                                                         | Clinician Title                                                                                    |                                            |
| P.O. Number                                                                                                                            | Date                                                                                               |                                            |
| <ul> <li>9. Select Type of Service</li> <li>Extended next day service (non-sterile), same day shipping if order received by</li> </ul> |                                                                                                    | <b>icu</b> medical                         |
| 12 noon (CST) USA only                                                                                                                 |                                                                                                    | human connections                          |
| <ul> <li>Standard service (sterile)</li> <li>Standard service (non-sterile)</li> </ul>                                                 | <ul> <li>Express service (non-sterile)</li> <li>Next day service (non-sterile) USA only</li> </ul> | Phone: 1-800-424-8662<br>Fax: 219-989-7435 |
|                                                                                                                                        |                                                                                                    | Email: bco@icumed.com                      |